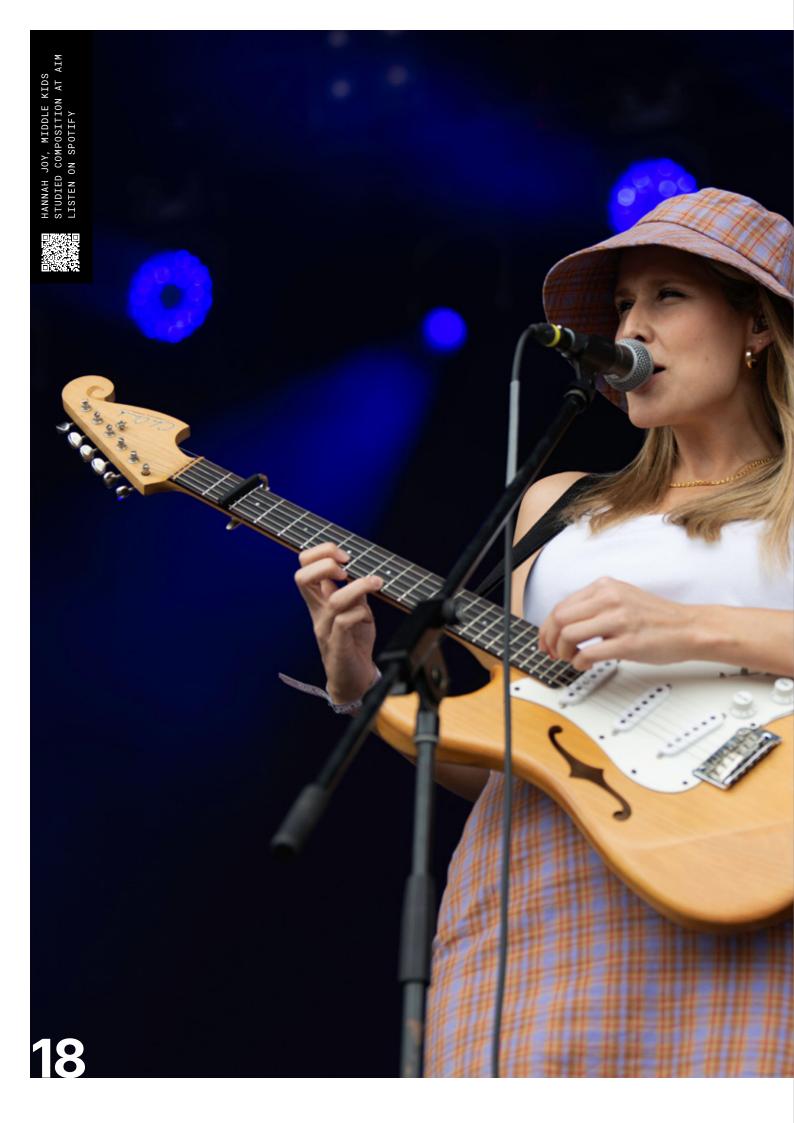

# Hannah

## Hannah Joy's band Middle Kids has become a globally beloved band who have played at some of the world's biggest rock festivals, studios and TV shows.

Sydney band Middle Kids – featuring AIM alum Hannah Joy on vocals, guitar and piano – need little introduction. With bandmates Tim Fitz and Harry Day, Hanna has experienced a level of fame and international attention that few acts get to see.

In just four short years, the band has seen their debut album debut at #10 on the ARIAs charts and won the prestigious J Award for Australian Album of the Year.

They played their USA TV debut on Conan and have gone on to play Jimmy Kimmel Live! and The Late Late Show with James Corden.

The band have toured extensively in the US, performing at South by South west, Lollapalooza, Governors Ball Music Festival, LouFest, Firefly Music Festival, Austin City Limits Fest and more. They have opened on tours for The War on Drugs, Ryan Adams, Cold War Kids and Local Natives.

The band supported Bloc Party on a European tour in 2018 and played a live session in the UK at the BBC Maida Vale Studios.

The band released the EP New Songs for Old Problems in 2019. In January 2021, Middle Kids released their second studio album, which earned the ARIA Award for Best Rock Album.