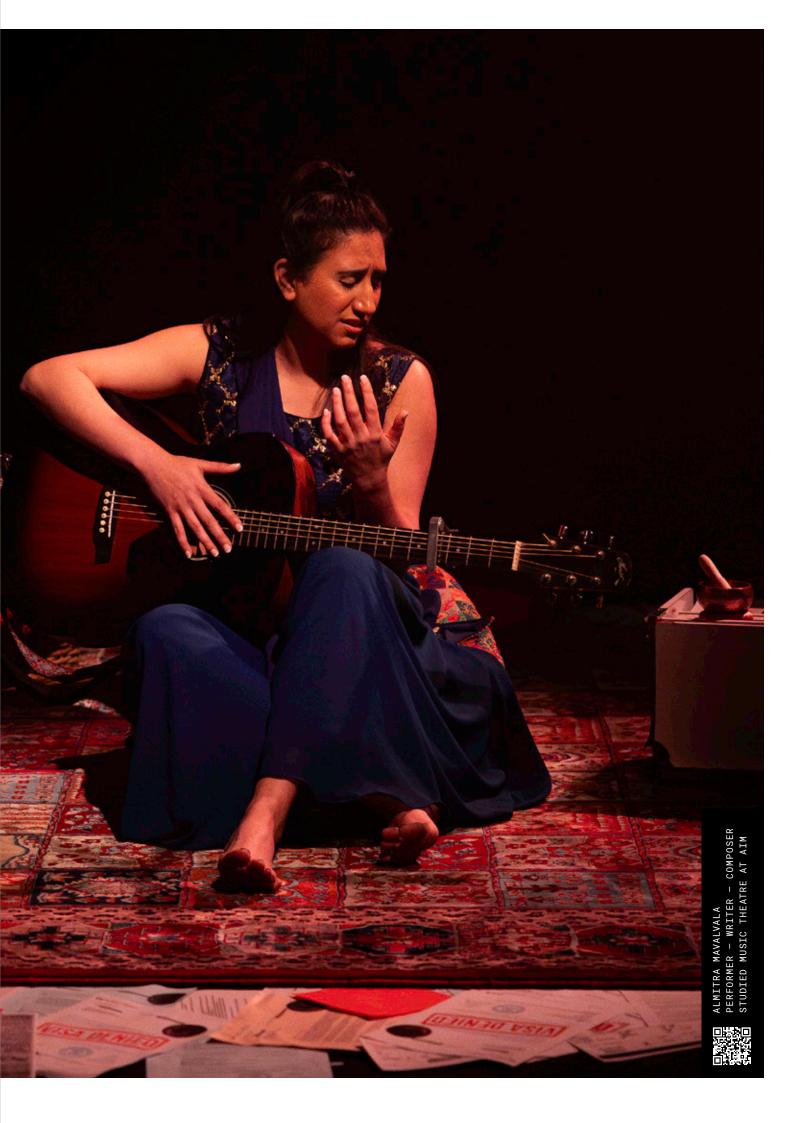

## Meet Almitra, the Sydney-based, Persian Pakistani powerhouse of performance!

She is also an artist, writer and composer with a Bachelor's in Music (Music Theatre) from the Australian Institute of Music, she's rocked stages from Karachi to Australia. From theatre hits like "Fiddler on the Roof" to spicing up screens in 'Red Lantern,' she's a multi-talented force.

She's not just about the spotlight – she crafts her own music, even developing her musical, "Aaliyah." Almitra's not afraid to tackle tough topics; her autobiographical show, "Blacklisted," delves into displacement, racial profiling, and immigration. A fierce advocate for representation and epilepsy awareness, Almitra's stories pack a punch, leaving audiences moved long after the curtains close.

After graduating from AIM, Almitra appeared in Willoughby Theatre Company's 'Fiddler on the Roof' (Ensemble). She is hoping to tell stories that will stay for a long time.